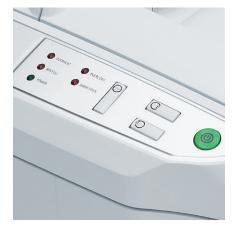

### **CONTROL PANEL WITH LEDS**

Easy operation via push buttons for forward/ stop/reverse. LEDs indicate the operational status of the shredder.