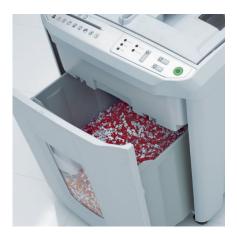

# SEPARATE CUTTING UNIT FOR CDs/DVDs

Separate feed opening for shredding CDs/DVDs or plastic cards with a special cutting head. A separate bin allows easy waste separation.

# **PRACTICAL SHRED BIN**

With window showing fill level and automatic stop if the shred bin is full or removed from the shredder housing.

This shredder has been manufactured according to our quality specifications in China.