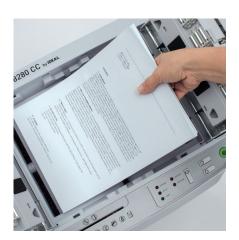

# Product characteristics

Innovative auto feed system for automatic shredding of paper stacks with up to 150 sheets of paper (A4, 80 g/m²). Manual feeding of up to 6 sheets at a time. Convenient control panel with LED indications for the operational status and push buttons for forward / stop / reverse. Auto start and stop via a photo cell. Automatic disconnetion of power supply in EcoMode. Quiet, powerful and energy-efficient motor. Separate cutting unit for CDs/DVDs/plastic cards. Safe operation provided by a comprehensive safety package. Elegant shred bin, removable to the front, with large window showing fill level. High shred bin volume of 30 litres. Automatic stop if the shred bin is full. Second bin for CDs/DVDs/plastic cards allows easy waste separation. Mobile on castors.

#### **AUTO-FEED SYSTEM**

Paper stacks of up to 150 sheets can be placed into the feeding compartment of the innovative Auto-Feed system for automatic shredding.