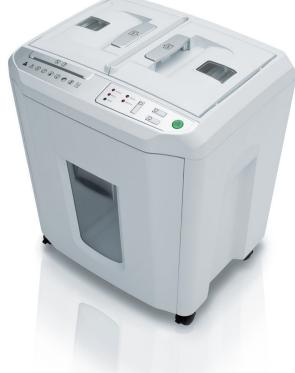

# Product characteristics

Innovative auto feed system for automatic shredding of paper stacks with up to 150 sheets of paper (A4, 80 g/m²). Manual feeding of up to 6 sheets at a time. Convenient control panel with LED indications for the operational status and push buttons for forward / stop / reverse. Auto start and stop via a photo cell. Automatic disconnetion of power supply in EcoMode. Quiet, powerful and energy-efficient motor. Separate cutting unit for CDs/DVDs/plastic cards. Safe operation provided by a comprehensive safety package. Elegant shred bin, removable to the front, with large window showing fill level. High shred bin volume of 30 litres. Automatic stop if the shred bin is full. Second bin for CDs/DVDs/plastic cards allows easy waste separation. Mobile on castors.

# SEPARATE CUTTING UNIT FOR CDs/DVDs

Separate feed opening for shredding CDs/DVDs or plastic cards with a special cutting head. A separate bin allows easy waste separation.

# **PRACTICAL SHRED BIN**

With window showing fill level and automatic stop if the shred bin is full or removed from the shredder housing.

This shredder has been manufactured according to our quality specifications in China.