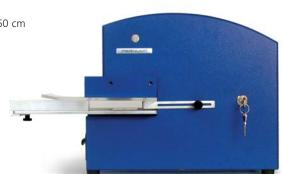

## PERNUMA PERFOSET EX/L

Electric Hole Punching Machine for Document Piles of up to 20 mm. Marking up to 200 Sheets of Paper within 2 Seconds.

For forgery-proof marking or cancelling of tender documents, submissions, etc.

PERFOSET EX/L is a very robust electric hole punching machine for office use. Developed for highest demands it is employed where great amounts of documents are handled.

In one operation within 2 seconds up to 200 documents can be marked quickly and without any effort.

The machine is equipped with one of the symbols in 8 mm ø shown on the verso of this leaflet.

You have the choice of 13 symbols. The chosen symbol is then firmly installed into the machine. The punching is released by the foot switch. The machine is equipped with adjustable side and rear gauges, thus the documents are punched constantly at the same position.

The insertion depth is approximately 62 mm.

The standard equipment of the machine comprises a safety lock preventing unauthorized persons from using the machine.

## PERNUMA PERFOSET EX/L

Electric hole punching machine for document piles of up to 20 mm. Marking up to 200 sheets of paper within 2 seconds.

| Technical Data       | PERNUMA PERFOSET EX/L                               |
|----------------------|-----------------------------------------------------|
| Motor                | 230 V / 50 cps<br>different voltage<br>upon request |
| Insertion depth      | ca. 62 mm                                           |
| Punching die         | fixed                                               |
| Available symbols    | 13                                                  |
| Symbol diameter      | 8 mm                                                |
| Capacity             | approx. 200 sheets<br>70 g/m² paper                 |
| Adjustable gauges    | standard                                            |
| Weight net / gross   | ca. 26 kg / 37 kg                                   |
| Machine dimensions   | ca. 53 x 26 x 33 cm                                 |
| Packaging            | case                                                |
| Packaging dimensions | ca. 60 x 40 x 50 cm                                 |