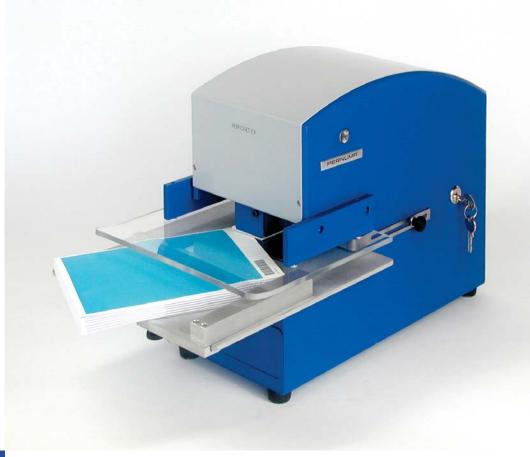

PERFOSET EX/L is a very robust electric hole punching machine for office use. Developed for highest demands it is employed where great amounts of documents are handled.

In one operation within 2 seconds up to 200 documents can be marked quickly and without any effort.

The insertion depth is approximately 62 mm.

The standard equipment of the machine comprises a safety lock preventing unauthorized persons from using the machine.