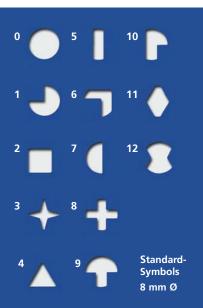

The machine is equipped with one of the symbols in 8 mm ø shown on the verso of this leaflet.

You have the choice of 13 symbols. The chosen symbol is then firmly installed into the machine. The punching is released by the foot switch. The machine is equipped with adjustable side and rear gauges, thus the documents are punched constantly at the same position.