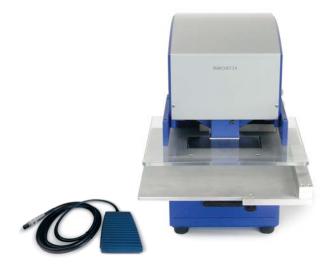

PERFOSET EX/L is a very robust electric hole punching machine for office use. Developed for highest demands it is employed where great amounts of documents are handled.

In one operation within 2 seconds up to 200 documents can be marked quickly and without any effort.

The insertion depth is approximately 62 mm.

The standard equipment of the machine comprises a safety lock preventing unauthorized persons from using the machine.