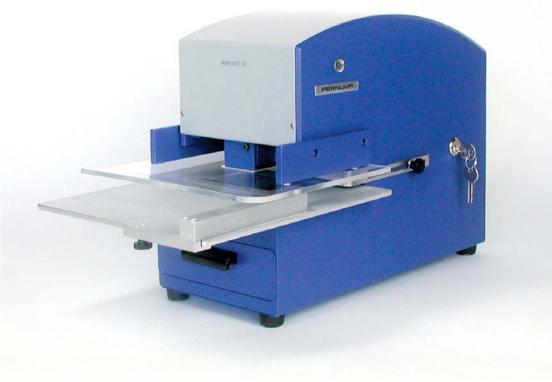

## PERNUMA PERFOSET EX/L

Electric Hole Punching Machine for Document Piles of up to 20 mm. Marking up to 200 Sheets of Paper within 2 Seconds.

For forgery-proof marking or cancelling of tender documents, submissions, etc.

PERFOSET EX/L is a very robust electric hole punching machine for office use. Developed for highest demands it is employed where great amounts of documents are handled.

In one operation within 2 seconds up to 200 documents can be marked quickly and without any effort.

The machine is equipped with one of the symbols in 8 mm ø shown on the verso of this leaflet.

You have the choice of 13 symbols. The chosen symbol is then firmly installed into the machine. The punching is released by the foot switch. The machine is equipped with adjustable side and rear gauges, thus the documents are punched constantly at the same position.

The insertion depth is approximately 62 mm.

The standard equipment of the machine comprises a safety lock preventing unauthorized persons from using the machine.