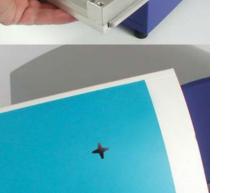

## PERNUMA PERFOSET EX/L

Electric Hole Punching Machine for Document Piles of up to 20 mm. Marking up to 200 Sheets of Paper within 2 Seconds.

For forgery-proof marking or cancelling of tender documents, submissions, etc.

The machine is equipped with one of the symbols in 8 mm ø shown on the verso of this leaflet.

You have the choice of 13 symbols. The chosen symbol is then firmly installed into the machine. The punching is released by the foot switch. The machine is equipped with adjustable side and rear gauges, thus the documents are punched constantly at the same position.