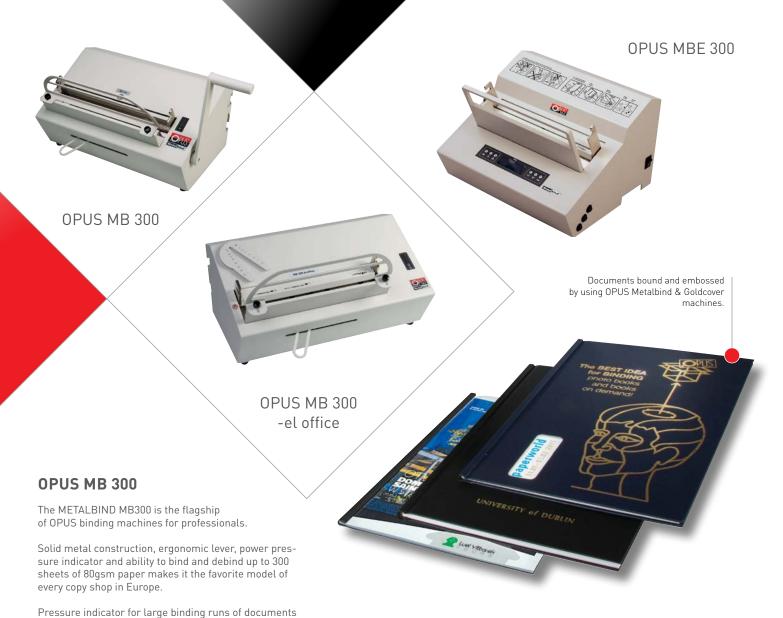

### OPUS MB 300-el office

in a few seconds.

angled bed for ease of use, front binding slot.

The METALBIND MB300-el office is an electric easyto-use binding equipment, which binds and debinds documents up to 300 sheets of 80gsm paper.

You can easily bind thesis books, photobooks, business books, e.g. tenders, reports, proposals and much more

One movement of the lever holds the channel in place and then binds your documents by pressing the buttons. Adjustable binding force and the LED display indicating binding pressure up to 2.3 tons. COVERquide system helps work fast when binding many documents.

#### **OPUS MBE 300**

Electric version of the most popular Metalbind MB300 binding machine. It binds and debinds up to 300 sheets of 80gsm paper with ease and speed. The LCD display shows binding speed along with information regarding number of documents bound.