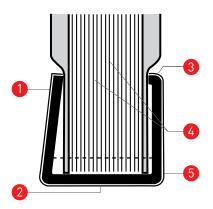

### **Patented system:**

- The back of the channel is bent in to hold covers and pages firmly. The channel is lined with a special tape and then covered
- with embossed linen texturedcovering ready for hot print stamping.

  The special shaped channel gives a perfect presentation of the documents.
- No damage to pages by the channel
- 5. The front face of the channel is never deformed

#### **Patented**

The special COVERguide system allows covers and documents to slide easily into the channel.

Special protrutions each end centres the document in the Metalbind channel precisely and protects against movement.

The design of the edges make the covers fit perfectly into the channel.