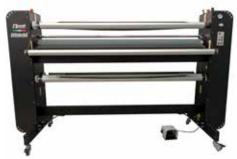

# **DATASHEFT**

Dimensions: 220 x 78 x h150 cm

Max working width: 1650 mm.

Max speed: 4 m/min.

Max laminating thickness: 30 mm.

Depth table included: 770 mm.

Height working table: 910 mm.

Net weight: 183 Kg.

Electrical requirements: 230v - 50Hz / 110v - 60Hz

Power consumption: Max. 2.5A - 400W

Compressed air: 6Bar

<sup>\*</sup> The manufacturers reserves the right to change technical and aesthetical specifications without notice.