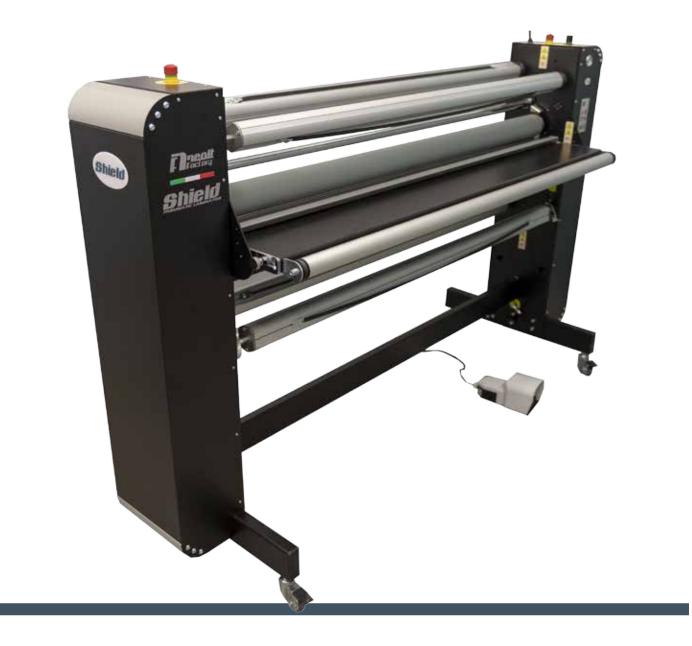

# SHIELD IS THE **LAMINATION PLATFORM**

That joins innovation, performance, limited entry costs, complete upgrade and protection of the investment in mid/long-term.

The Shield series has actually been designed and manufactured to adapt to the widest range of applications, from car-wrapping to the interior decoration and paper transformation industry, to expand to the most diverse applications of visual communication and sign-making.

Thanks to the use of pneumatic technology, the Shield range reduces the machine setup and preparation time and does not need to employ skilled personnel. Compared to the laminators with electric pressure technology, the possibility of error is actually reduced to zero. The availability of a version with hot rollers even increases the areas of application.