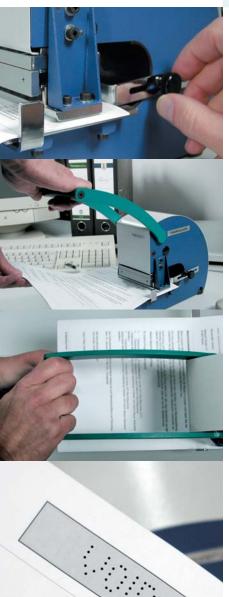

The insertion depth is 100 mm.

The machines are equipped with an adjustable side and rear gauge in general in order to facilitate an exact positioning of the perforation.

The standard character heights are 6, 8 or 10 mm.

All machines can be equipped with a safety lock preventing unauthorized persons from working with them.