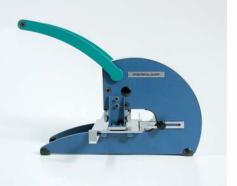

## PERNUMA PERFOSET I/T, II/T

Hand-operated Text Perforating Machines

for cancelling or marking forms, trade samples, labels, films or plastic cards, for securing original documents or for decorating letters by a company logo for example

### PERNUMA **PERFOSET I/T**

with a max. capacity of about 15 sheets of  $70\,\text{g/m}^2$  paper up to 7 letters. The desired text is fixed. The max. text length may be up to 78 mm and the max. text height up to 24 mm.

#### PERNUMA PERFOSET II/T

with a max. capacity of about 25 sheets of 70 g/m<sup>2</sup> paper up to 7 letters. The desired text is fixed. The max. text length may be up to 118 mm and the max. text height up to 32 mm.