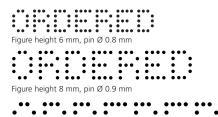

The insertion depth is 100 mm.

The machines are equipped with an adjustable side and rear gauge in general in order to facilitate an exact positioning of the perforation.

The standard character heights are 6, 8 or 10 mm.