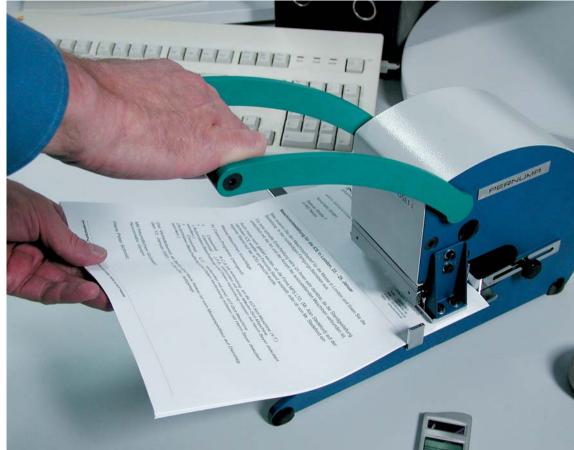

### PERNUMA **PERFOSET I/T**

with a max. capacity of about 15 sheets of  $70\,\text{g/m}^2$  paper up to 7 letters. The desired text is fixed. The max. text length may be up to 78 mm and the max. text height up to 24 mm.

#### PERNUMA PERFOSET II/T

with a max. capacity of about 25 sheets of 70 g/m<sup>2</sup> paper up to 7 letters. The desired text is fixed. The max. text length may be up to 118 mm and the max. text height up to 32 mm.

The insertion depth is 100 mm.

The machines are equipped with an adjustable side and rear gauge in general in order to facilitate an exact positioning of the perforation.

The standard character heights are 6, 8 or 10 mm.