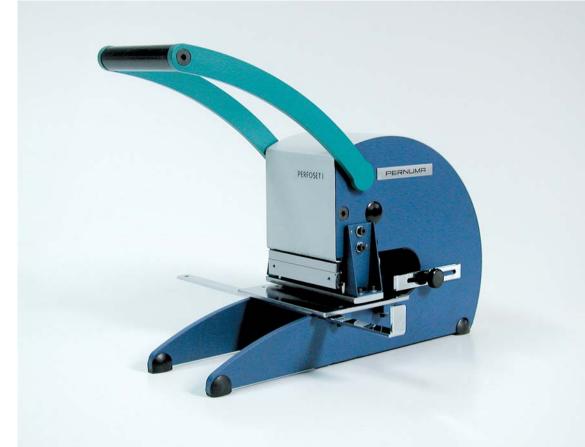

## PERNUMA PERFOSET I/T, II/T

Hand-operated Text Perforating Machines

for cancelling or marking forms, trade samples, labels, films or plastic cards, for securing original documents or for decorating letters by a company logo for example

### PERNUMA **PERFOSET I/T**

with a max. capacity of about 15 sheets of  $70\,\text{g/m}^2$  paper up to 7 letters. The desired text is fixed. The max. text length may be up to 78 mm and the max. text height up to 24 mm.

#### PERNUMA PERFOSET II/T

with a max. capacity of about 25 sheets of 70 g/m<sup>2</sup> paper up to 7 letters. The desired text is fixed. The max. text length may be up to 118 mm and the max. text height up to 32 mm.