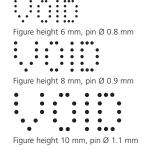

The insertion depth is 100 mm.

The machines are equipped with an adjustable side and rear gauge in general in order to facilitate an exact positioning of the perforation.

The standard character heights are 6, 8 or 10 mm.

Figure height 10 mm, pin Ø 1.1 mm