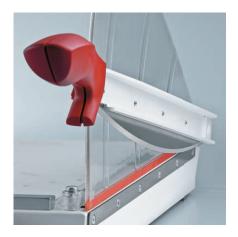

## **CUTTING LINE INDICATION**

The cutting line indicator, which is integrated into the clamp bar, allows precise aligning of the paper to be cut.

### **SOLID BLADE MOUNTING BRACKET**

The sturdy blade mounting bracket guarantees highly accurate rectangular cuts.