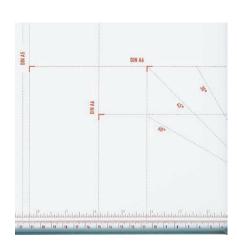

### **FORMAT INDICATIONS**

For efficient and easy cutting: Standard paper sizes from A6 to A4, American "letter size" and various angle indications printed on the table.