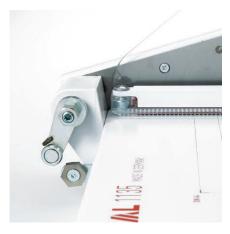

## **CUTTING LINE INDICATION**

The cutting line indicator, which is integrated into the clamp bar, allows precise aligning of the paper to be cut.

### **SOLID BLADE MOUNTING BRACKET**

The sturdy blade mounting bracket guarantees highly accurate rectangular cuts.