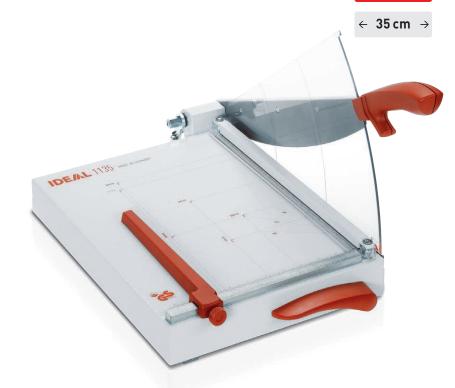

# **IDEAL 1135**

max. 25 sheets

Innovative office trimmer for A4 plus with automatic clamp and EASY-LIFT

Resharpenable blade set made of "Solingen steel"

Automatic clamp

Solid all-metal construction

EASY-LIFT – the innovative release lever lifting the automatic clamp for easy removal of paper

Cutting line indicator

Transparent safety guard

Precise side lay and measuring scale

Format indications printed on the table

## Technical specifications

| Cutting length     | 350 mm                   |
|--------------------|--------------------------|
| Cutting capacity   | approx. 25 sheets*       |
| Table size         | W 304 x D 385 mm         |
| Format indications | A4 - A6 + letter size    |
| Dimensions         | H 325 x W 340 x D 585 mm |
| Weight             | 4.5 kg                   |
|                    |                          |

## Product characteristics

Automatic clamp for precise and convenient cutting. EASY-LIFT – the innovative release lever lifting the automatic clamp for easy removal of paper. Large cutting table with a solid all-metal construction. Resharpenable, high-quality blade set made of "Solingen steel". Solid cast aluminium blade mounting bracket with double pivot bearings for blade axle. Transparent safety guard with integrated cutting line indicator for exact alignment of the material to be cut. Precision metal side lay and adjustable backgauge. Measuring scale in mm/inches. Standard paper sizes from A6 to A4, American "letter size" and various angle indications printed on the table. Non-skid rubber feet for safe operation. Attractive, functional design. Quality product "Made in Germany". Safety tested by independent safety labs.