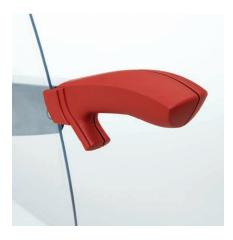

### **ERGONOMIC HANDLE**

The ergonomically designed handle has been developed for ease of operation and safe cutting.

### PAPER RELEASE LEVER

EASY-LIFT guarantees easy and convenient removal of the paper from the cutting table by lifting the automatic clamp after the executed cut.

E-mail: kontakt@richter-menzel.de