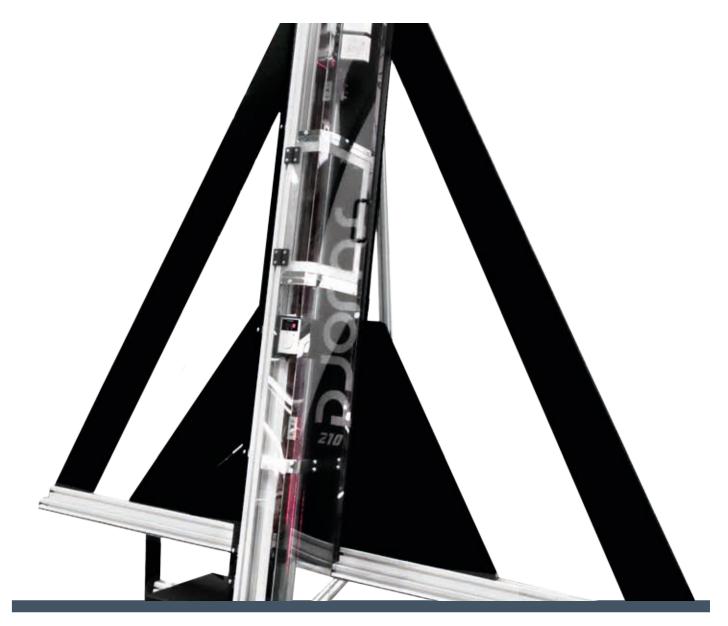

# VERTICAL CUTTING **SYSTEM**

Sword EL is the electric vertical cutting system designed on the real needs of small and medium sign makers, fitters and retail, industry and companies with high volumes of cut. Available in the 210, 250 and 310 sizes, it's ideal for a wide range of standard and customized, graphic and industrial substrates.

# **MAIN FEATURES**

Electric motor at high performance and precision. Adjustable cutting speed with potentiometer. The constant strength obtained by the motorized system assures a very high cutting precision. Foot pedal start up.

With its robust body, the Sword EL is equipped with a high-performance and high-precision motor, with a potentiometer that allows the operator to easily adjust the speed. The motorized movement enables a stable pressure on the

cutting path, that results in great precision and lower blades consumption.