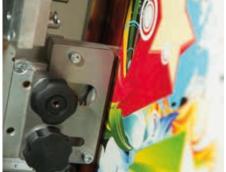

# **DATASHEET**

Millimetric base for tool positioning.

Light body frame but strong and reliable.

Quick tools change: with two units always installed and a third optional

Two rotary blades: one moving and one fixed for forex e foam.

Tool for dibond and aluminium cut.

V-cut tool for cardboard angular cut at 60° and 90°

Diamond wheel for glass engraving.

Oversize and strong support base to feed big dimensions panels

Available in three heights: 210, 250 or 310 cm.