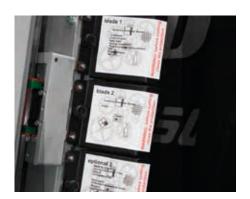

### **FIXED BLADE 01**

Thickness from 1 to 30 mm Materials: cardboard / foam kmount / gato foam / spongy media / Expanded polhyurethane / plastic from 0,5 mm / films / plastic alveolar / reboard.

#### **FIXED BLADE 02**

Thickness from 1 to 10 mm Materials: leather / forex / plastic from 0,5 mm cut in two steps: from down to up and viceversa

## **BLADE 03 (OPTIONAL)**

Blade for Dibond from 1 to 4 mm
Blade V-Cut from 5 to 30 mm
Blade GlassCut up to 3 mm
Lama per PlexCut da 1 a 3 mm
Materials: reboard / spongy media / expanded polyurethane