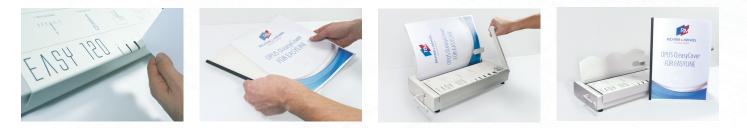

#### **OPUS EASY 120 binding machine**

- is a manual bookbinding machine
- easy to handle
- fast complete bindings in less than 10 se
- can be used independently, as it works wi
- therefore inexpensive but still flexibel
- for documents from 1 to 120 sheets (80 g/m<sup>2</sup>)
- as softcover, hardcover or individualised hardcover possible stable and durable bindings
- without additional accessories

**Opus Easy 120** Art.-No. 04000120

It's that simple:

- document thickness is simply measured on the machine
- select the appropriate binding folder and load it with the material to be bound place the folder in the machine

E1.54 12

- press the lever 2 times to clamp the folder
- remove finished binding

DOCUMENT BINDING CAN BE SO EASY.