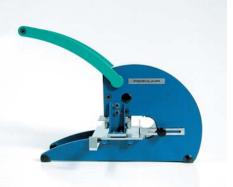

### PERNUMA PERFOSET I/D

Up to 15 sheets of 70 g/m<sup>2</sup> paper can be perforated in one operation.

The insertion depth is ca. 75 mm (from the paper margin up to the middle of the impression). Instead of a date the machine is available with an arbitrary number of digits in one line (letters or figures) within a max. width of 60 mm.

#### PERNUMA PERFOSET II/D

Up to 25 sheets of 70 g/m<sup>2</sup> paper can be perforated in one operation.

The insertion depth is ca. 100 mm (from the paper margin up to the middle of the impression).

Instead of a date the machine is available with an arbitrary number of digits in one line (letters or figures) within a max. width of 88 mm.