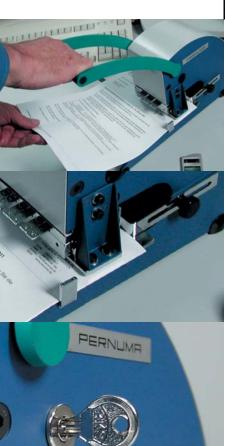

### PERNUMA PERFOSET I/D

Up to 15 sheets of 70 g/m<sup>2</sup> paper can be perforated in one operation.

The insertion depth is ca. 75 mm (from the paper margin up to the middle of the impression). Instead of a date the machine is available with an arbitrary number of digits in one line (letters or figures) within a max. width of 60 mm.

#### PERNUMA PERFOSET II/D

Up to 25 sheets of 70 g/m<sup>2</sup> paper can be perforated in one operation.

The insertion depth is ca. 100 mm (from the paper margin up to the middle of the impression).

Instead of a date the machine is available with an arbitrary number of digits in one line (letters or figures) within a max. width of 88 mm.

#### These machines are available also

- with an additional fixed text line above or below the slide device (with PERFOSET I/D in 6 or 8 mm height only).
- Our model PERFOSET II/D can be equipped with an additional text line above as well as below the date.
- with a safety lock preventing unauthorized persons from working with the machine.