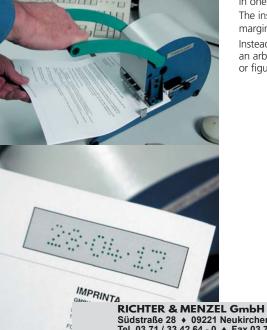

## PERNUMA PERFOSET I/D, II/D

Hand-operated Date Perforating Machines

for marking forms, labels, films or packagings by a date or by changeable letter and/or number combinations

The machines are supplied with 18 figure slides for a 6 digits date in their standard version.

#### These machines are available also

- with an additional fixed text line above or below the slide device (with PERFOSET I/D in 6 or 8 mm height only).
- Our model PERFOSET II/D can be equipped with an additional text line above as well as below the date.
- with a safety lock preventing unauthorized persons from working with the machine.