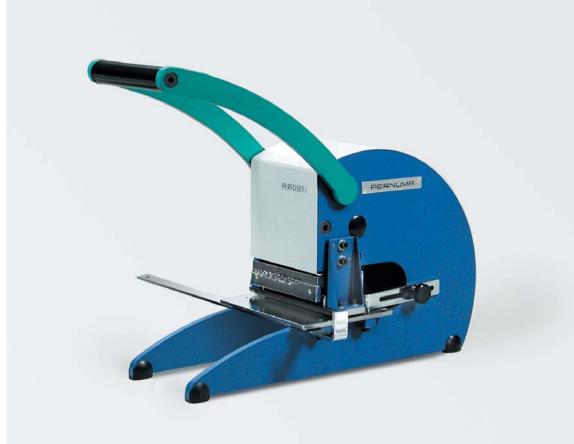

## PERNUMA PERFOSET I/D, II/D

Hand-operated Date Perforating Machines

for marking forms, labels, films or packagings by a date or by changeable letter and/or number combinations

The machines are supplied with 18 figure slides for a 6 digits date in their standard version.

### PERNUMA PERFOSET I/D

Up to 15 sheets of 70 g/m<sup>2</sup> paper can be perforated in one operation.

The insertion depth is ca. 75 mm (from the paper margin up to the middle of the impression). Instead of a date the machine is available with an arbitrary number of digits in one line (letters or figures) within a max. width of 60 mm.

#### PERNUMA PERFOSET II/D

Up to 25 sheets of 70 g/m<sup>2</sup> paper can be perforated in one operation.

The insertion depth is ca. 100 mm (from the paper margin up to the middle of the impression).

Instead of a date the machine is available with an arbitrary number of digits in one line (letters or figures) within a max. width of 88 mm.

The standard figure heights are 6, 8 or 10 mm. Both models are equipped with an adjustable

side and rear gauge in order to facilitate an exact positioning of the perforation.

Südstraße 28 ♦ 09221 Neukirchen Tel. 03 71 / 33 42 64 - 0 ♦ Fax 03 71 / 33 42 64 - 90