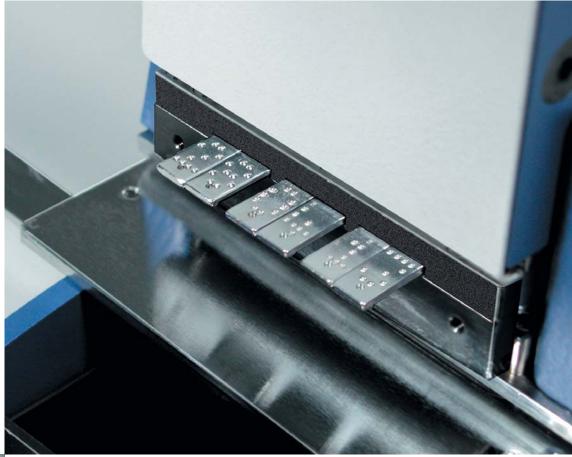

## PERNUMA PERFOSET I/D, II/D

Hand-operated Date Perforating Machines

for marking forms, labels, films or packagings by a date or by changeable letter and/or number combinations

The machines are supplied with 18 figure slides for a 6 digits date in their standard version.

These so-called slides are small metal sticks which can very fast and easily be inserted into/respectively pulled out of the machine from the front of it. There are two hand-operated machines in our

manufacturing programme as described below:

The standard figure heights are 6, 8 or 10 mm. Both models are equipped with an adjustable

side and rear gauge in order to facilitate an exact positioning of the perforation.

Südstraße 28 ♦ 09221 Neukirchen Tel. 03 71 / 33 42 64 - 0 ♦ Fax 03 71 / 33 42 64 - 90