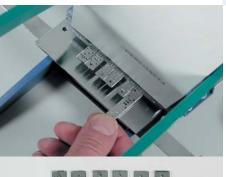

These so-called slides are small metal sticks which can very fast and easily be inserted into/respectively pulled out of the machine from the front of it. There are two hand-operated machines in our

manufacturing programme as described below: