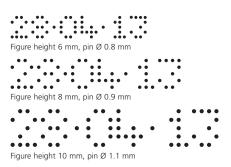

The standard figure heights are 6, 8 or 10 mm. Both models are equipped with an adjustable

side and rear gauge in order to facilitate an exact positioning of the perforation.

Südstraße 28 ♦ 09221 Neukirchen Tel. 03 71 / 33 42 64 - 0 ♦ Fax 03 71 / 33 42 64 - 90