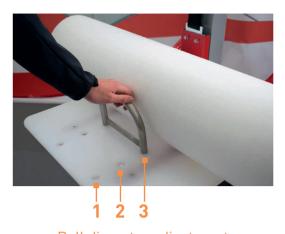

## **WORKING MODE**

Safety device
Easy setting and removal of the safety device
for rolls transportation

Roll diameter adjustment

Adjust the position to the size of your roll for added safety and comfort