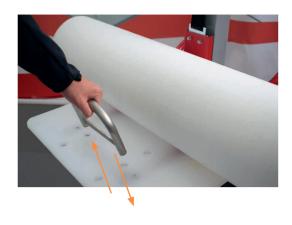

## **WORKING MODE**

Safety device
Easy setting and removal of the safety device
for rolls transportation

Roll diameter adjustment

Adjust the position to the size of your roll for added safety and comfort