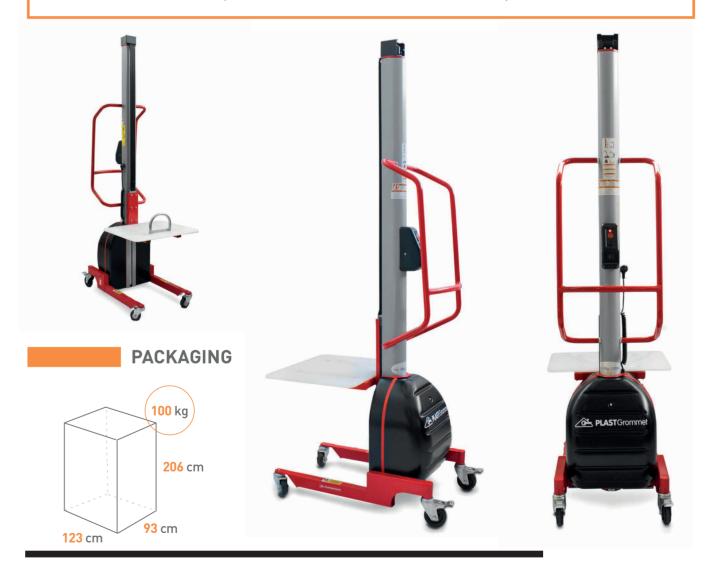

Wheels height

Dimensions (HxLxW) 216 cm x 86 cm x 61 cm

Weight 60 kg

Weight 60 kg

Lifts up to 170 cm

Loading capacity 100 kg

For rolls up to 320 cm

Max. roll Ø 40 cm

Battery capacity 72 cycles

100 kg

320 cm

40 cm

12 cm

12 cm