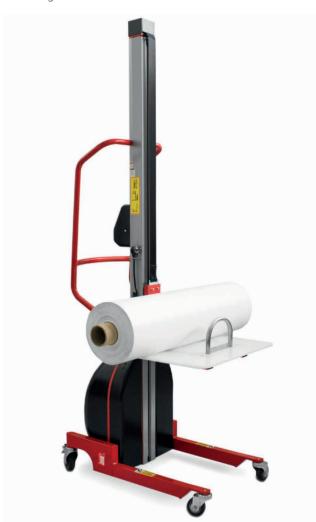

## **Compact** e-Lifter Lite

## Battery operated

Designed to work in small spaces, it has excellent maneuverability.

Use Compact e-Lifter Lite to avoid back injuries and to load alone media rolls to the printer effortless.

This lifter works in quite a simple way, only by pressing up/down controls, you can easily lift rolls to printers or finishing work benches.

## **SPECS**

- Battery operated.
- Adjustment to the roll diameter for safety transport.
- Multi directional wheels so you can go through standard doors.
- Rear wheels have breaks to make easy to roll the media up the ramp.
- Built-in charger.

Wheels height

Dimensions (HxLxW) 216 cm x 86 cm x 61 cm

Weight 60 kg

Weight 60 kg

Lifts up to 170 cm

Loading capacity 100 kg

For rolls up to 320 cm

Max. roll Ø 40 cm