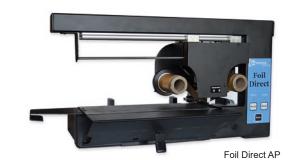

## Foil Direct AP / Foil Xpress AP

On demand foil printing system for brilliant metallic prints

Individualise hard covers, calendars, photo albums, greeting cards and much more with high-quality metallic colours directly from the application.

Foil Direct AP and Foil Xpress AP are the cost-effective solution to create printed material with an extraordinary character. Creation of brilliant and scratch-resistant film prints WITHOUT stamp and clichés.

Configured as a desktop printer for effective work from run 1, these foil printing systems save time and money compared to the classic embossed printing process.

Foil Xpress AP only: Individual spine printing on binding covers & Channel with optional Foil Xpress Channel Holder + printing on already bound books.

**Foil Direct AP** Art.-No: 05054030 Foil Xpress AP Art.-No: 05054020