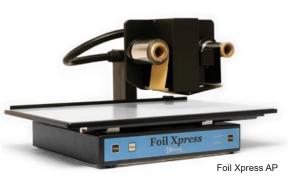

## Foil Direct AP / Foil Xpress AP

On demand foil printing system for brilliant metallic prints

Individualise hard covers, calendars, photo albums, greeting cards and much more with high-quality metallic colours directly from the application.

Foil Direct AP and Foil Xpress AP are the cost-effective solution to create printed material with an extraordinary character. Creation of brilliant and scratch-resistant film prints WITHOUT stamp and clichés.

Configured as a desktop printer for effective work from run 1, these foil printing systems save time and money compared to the classic embossed printing process.

Foil Xpress AP only: Individual spine printing on binding covers & Channel with optional Foil Xpress Channel Holder + printing on already bound books.

**Foil Direct AP** Art.-No: 05054030 Foil Xpress AP Art.-No: 05054020