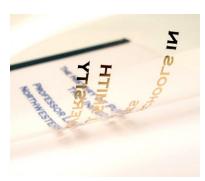

Foil Direct AP and Foil Xpress AP are the cost-effective solution to create printed material with an extraordinary character. Creation of brilliant and scratch-resistant film prints WITHOUT stamp and clichés.

Configured as a desktop printer for effective work from run 1, these foil printing systems save time and money compared to the classic embossed printing process.

Foil Xpress AP only: Individual spine printing on binding covers & Channel with optional Foil Xpress Channel Holder + printing on already bound books.