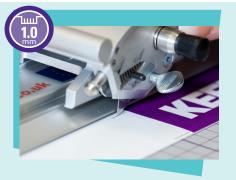

### **Flexible materials**

- Banners, magnetic sheets
- Film and self-adhesive vinyls
- Flexographic plates (vertical cut)

**High Precision** - Guaranteed to cut within 1.0mm of a straight line for the whole length of the cutter

#### Accurate

Guaranteed to cut within 1.0mm of a straight line for the whole length of the cutter.