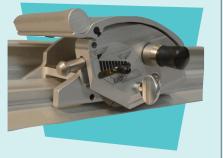

#### Easy-to-use

Ergonomic **'rocker style' cutting head** designed for left or right-handed use. The blade can be pulled or pushed as appropriate for the material being cut.

#### Safety by design

The Simplex overcomes the safety hazards of using other portable methods of cutting, such as a hand knife and straight edge. The blade holder comes with automatic blade retraction for safety.