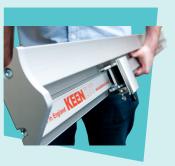

# SIMPLEX

A robust but light-weight portable cutting tool

#### **Portable**

Robust but lightweight, accurate and safe cutter that can be taken to your work.

The soft silicon cord on the underside of the cutter grips and protects materials and prevents movement during use.

#### Safety by design

The Simplex overcomes the safety hazards of using other portable methods of cutting, such as a hand knife and straight edge. The blade holder comes with automatic blade retraction for safety.