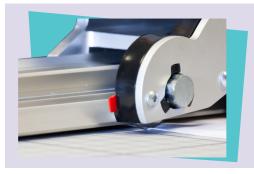

#### **Portable**

Robust but lightweight, accurate and safe cutter that can be taken to your work.

The soft silicon cord on the underside of the cutter grips and protects materials and prevents movement during use.

#### Easy-to-use

Ergonomic **'rocker style' cutting head** designed for left or right-handed use. The blade can be pulled or pushed as appropriate for the material being cut.

#### Safety by design

The Simplex overcomes the safety hazards of using other portable methods of cutting, such as a hand knife and straight edge. The blade holder comes with automatic blade retraction for safety.