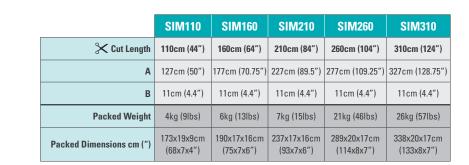

Available in 5 sizes from 110cm to 310cm

# DIMENSIONS

RICHTER & MENZEL GmbH - Ndl. Mannheim Chemnitzer Str. 6-8 + 68309 Mannheim Tel. 0621 / 72 49 47 - 0 + Fax 0621 / 72 49 47 - 29

Internet: www.richter-menzel.de + E-mail: kontakt@richter-menzel.de