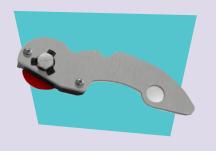

### **Textile Cutter**

Designed for cutting textiles and other delicate materials, or trimming thin strips off banners and posters, where a knife blade would be too aggressive.\*

To ensure safe operation the red blade guard is engaged when not in use.

\* For use with a cutting mat