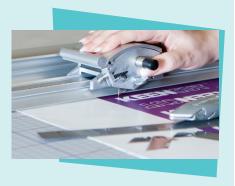

#### Easy-to-use

Ergonomic **'rocker style' cutting head** designed for left or right-handed use. The blade can be pulled or pushed as appropriate for the material being cut.