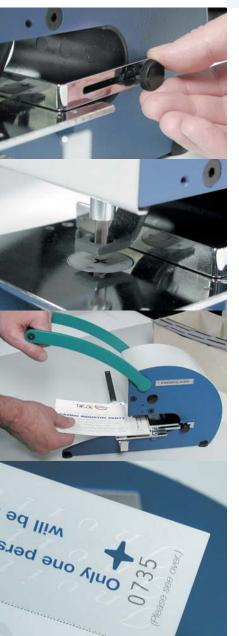

The machines are equipped with an adjustable side and rear gauge in their standard version in order to facilitate an exact positioning of the punching.

For an extra charge they can be manufactured

- with a special symbol for which we need a sketch from you
- with an "Euro"-hole for punching blister packagings (Please see the samples on the reverse of this page. - The Euro-hole "E" is only available with our model PERFOSET II/L.)
- as notching presses with a fixed rear and an adjustable side gauge (Please see the notching samples on the reverse of this page.)
- with differing symbol diameters
- with a safety lock preventing unauthorized persons from working with the machine.

#### PERNUMA PERFOSET II/LA

with an insertion depth of about 50 mm and a capacity of about 100 sheets of 70 g/m² paper which corresponds to a paper stack of 10 mm height. The hole diameter is 8 mm in general. The chosen symbols are on punching die units which can be exchanged easily and fast one against each other.

The machines cannot be equipped with an adjustable rear gauge because of the punching die unit which is one integral part. An adjustable side gauge is included by standard.

All symbol punching machines are equipped with a symbol of your choice. Please pay attention to our standard symbols no. 0 - 12 on the reverse of this page.