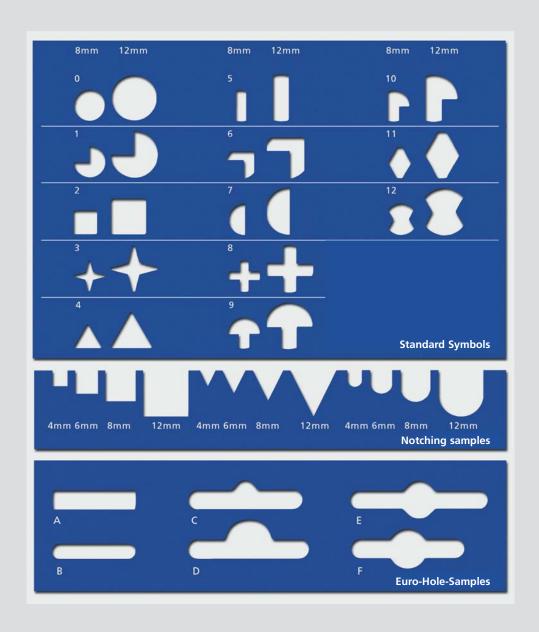

The machines are equipped with an adjustable side and rear gauge in their standard version in order to facilitate an exact positioning of the punching.

For an extra charge they can be manufactured

- with a special symbol for which we need a sketch from you
- with an "Euro"-hole for punching blister packagings (Please see the samples on the reverse of this page. - The Euro-hole "E" is only available with our model PERFOSET II/L.)
- as notching presses with a fixed rear and an adjustable side gauge (Please see the notching samples on the reverse of this page.)
- with differing symbol diameters
- with a safety lock preventing unauthorized persons from working with the machine.

The machines cannot be equipped with an adjustable rear gauge because of the punching die unit which is one integral part. An adjustable side gauge is included by standard.

All symbol punching machines are equipped with a symbol of your choice. Please pay attention to our standard symbols no. 0 - 12 on the reverse of this page.