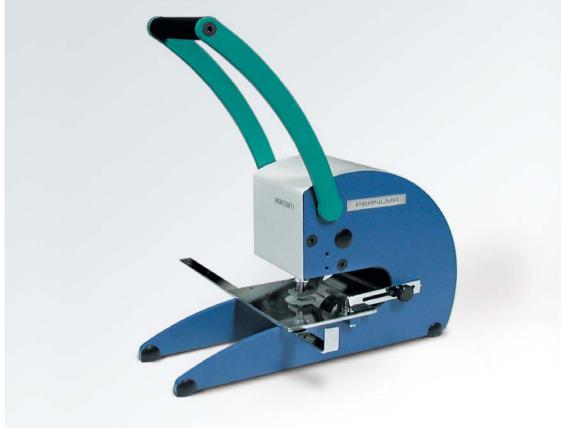

## PERNUMA PERFOSET I/L, II/L and II/LA

Hand-operated Symbol Punching Machines

for marking, securing and/or cancelling forms like tender documents for example, identity documents, savings books or cheque cards

### PERNUMA PERFOSET I/L

with an insertion depth of about 75 mm and a max. capacity of about 50 sheets of 70 g/m² paper which corresponds to a paper stack of 5 mm height. The standard hole diameter is 8 mm. The desired symbol is fixed.

#### PERNUMA PERFOSET II/L

with an insertion depth of about 100 mm and a capacity of about 60 - 80 sheets of 70 g paper which corresponds to a paper stack of 8 mm height. The standard hole diameter is 12 mm. If the machine would be equipped with a standard symbol with a diameter of 8 mm 100 sheets of 70 g paper could be marked in one operation which corresponds to a paper stack of 10 mm. The desired symbol is fixed.

#### PERNUMA PERFOSET II/LA

with an insertion depth of about 50 mm and a capacity of about 100 sheets of 70 g/m² paper which corresponds to a paper stack of 10 mm height. The hole diameter is 8 mm in general. The chosen symbols are on punching die units which can be exchanged easily and fast one against each other.