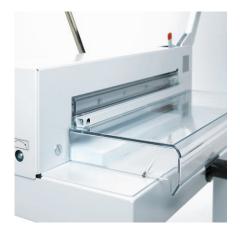

## Features

**TRANSPARENT SAFETY GUARD** A cut can only be executed, if the safety guard is closed and the safety catch for the blade

lever is released.

HAND CRANK

The calibrated hand crank and the measuring tape on the side lay ensure the exact positioning of the backgauge.

"FAST FLICK" ACTION CLAMP

Efficient cutting is guaranteed by the "fast flick" action clamp. Insert paper stack, throw the lever to tighten – cut.

## BACKGAUGE AND SIDE LAY

The accurate backgauge and side lays are made from cast aluminium and allow precise alignment of the paper stack.

SAFE BLADE CHANGE

Safe and convenient blade change without removing covers. Blade changing device covers cutting edge of blade to protect the operator.