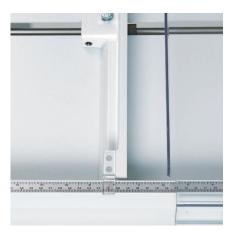

## BACKGAUGE AND SIDE LAY

The accurate backgauge and side lays are made from cast aluminium and allow precise alignment of the paper stack.

SAFE BLADE CHANGE

Safe and convenient blade change without removing covers. Blade changing device covers cutting edge of blade to protect the operator.