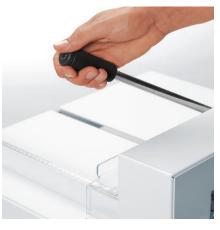

"FAST FLICK" ACTION CLAMP

Efficient cutting is guaranteed by the "fast flick" action clamp. Insert paper stack, throw the lever to tighten – cut.