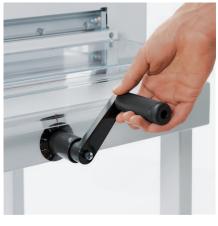

## Features

**TRANSPARENT SAFETY GUARD** A cut can only be executed, if the safety guard is closed and the safety catch for the blade

lever is released.

HAND CRANK

The calibrated hand crank and the measuring tape on the side lay ensure the exact positioning of the backgauge.