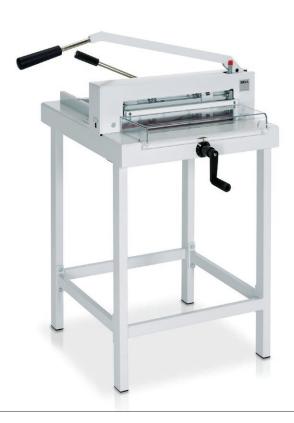

# IDEAL 4305 (TABLE TOP MODEL)



Manual office guillotine with 430 mm cutting length and 435 mm table depth (for formats up to A3).

| Cutting length | 430 mm |
|----------------|--------|
| Cutting height | 40 mm  |
| Narrow cut     | 34 mm  |
| Table depth    | 435 mm |



optional stand

#### Technical specifications



#### **Product characteristics**

SCS - the Safety Cutting System made by IDEAL provides numerous safety features: hinged, transparent safety guard on the front table (locks automatically while cutting); transparent safety cover on the rear table; safety catch (locks blade lever in upper position); safe and convenient blade change from the front without removing machine covers; blade changing device with covered cutting edge; blade depth adjustment from the outside of the machine; cutting stick can be turned or replaced easily from the outside of the machine. Cuts up to 500 sheets of paper (70 g/m<sup>2</sup>) or bound brochures up to 40 mm. Blade made of German high quality steel. Solid steel blade carrier. Adjustable blade guides made of