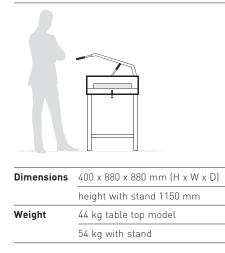

# IDEAL 4305 (TABLE TOP MODEL)



Manual office guillotine with 430 mm cutting length and 435 mm table depth (for formats up to A3).

| Cutting length | 430 mm |
|----------------|--------|
| Cutting height | 40 mm  |
| Narrow cut     | 34 mm  |
| Table depth    | 435 mm |



optional stand

#### Technical specifications



#### **Product characteristics**

SCS - the Safety Cutting System made by IDEAL provides numerous safety features: hinged, transparent safety guard on the front table (locks automatically while cutting); transparent safety cover on the rear table; safety catch (locks blade lever in upper position); safe and convenient blade change from the front without removing machine covers; blade changing device with covered cutting edge; blade depth adjustment from the outside of the machine; cutting stick can be turned or replaced easily from the outside of the machine. Cuts up to 500 sheets of paper (70 g/m<sup>2</sup>) or bound brochures up to 40 mm. Blade made of German high quality steel. Solid steel blade carrier. Adjustable blade guides made of hardened steel. Patented fast flick action clamp