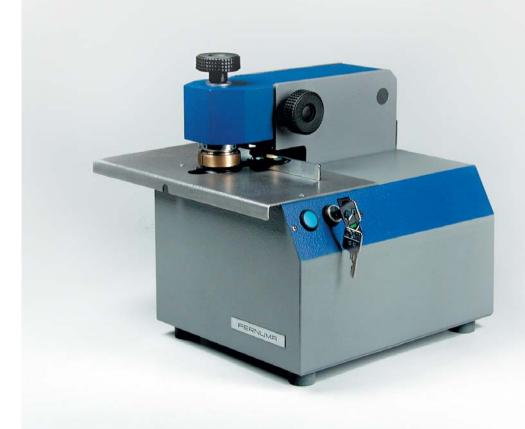

# PERNUMA EMBOSSET

Electric Embossing Machine

This electric embossing machine was specially designed for the use in offices. The following materials can be embossed: paper, carton, cardboard, ID cards, photos etc. Model EMBOSSET can be equipped with an embossing stamp up to 51 mm in diameter.

The positioning of documents can be individually adjusted by a rear gauge. The maximum insertion depth from the edge of documents is ca.70 mm.

The embossing is effected by means of a push botton. As an option, a foot-switch can be supplied.

#### **Exchanging of Embossing Stamp Sets**

By means of pulling up the embossing head, the stamp set can be easily and quickly exchanged. The embossing pressure can be precisely adjusted to the corresponding thickness of the material to be embossed.

#### Safety Lock

In order to prevent the abuse of the embossing machine, model EMBOSSET is equipped with a safety-lock.

Internet: www.richter-menzel.de

 RICHTER & MENZEL GmbH

 Südstraße 28 + 09221 Neukirchen