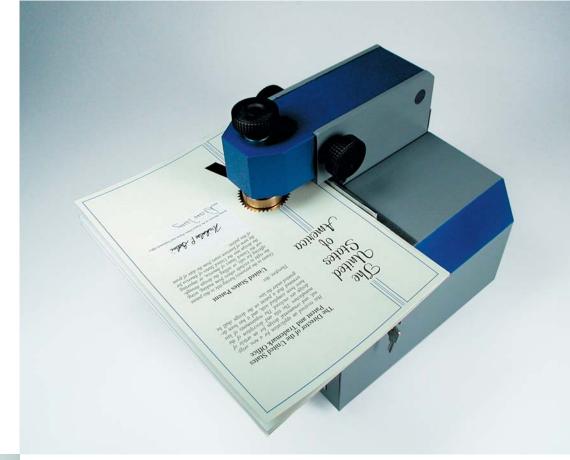

# PERNUMA EMBOSSET

Electric Embossing Machine

This electric embossing machine was specially designed for the use in offices. The following materials can be embossed: paper, carton, cardboard, ID cards, photos etc. Model EMBOSSET can be equipped with an embossing stamp up to 51 mm in diameter.

The positioning of documents can be individually adjusted by a rear gauge. The maximum insertion depth from the edge of documents is ca.70 mm.

The embossing is effected by means of a push botton. As an option, a foot-switch can be supplied.

#### **Upper and Lower Embossing Stamp**

The quality of an embossing depends on the quality of an embossing stamp. For this reason all PERNUMA embossing-stamps are made out of brass or steel and are manually engraved. The plastic lower stamp is precisely fitted to the upper stamp by a special process.

Upon request all embossing machines can be delivered with a stamp set (upper- and lower stamp).