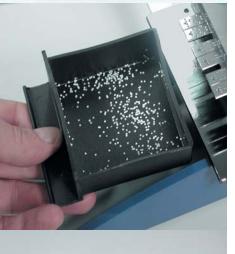

## PERNUMA **OFFICE D**Electric Date Perforating Machine

This machine is supplied with a complete set of figure slides consisting of 18 pieces in its standard version in order to be able to perforate a 6-digit date. These so-called slides are small metal sticks which can very fast and easily be inserted into/respectively pulled out of the machine from the front of it