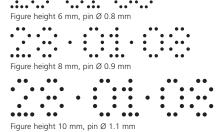

Both models can contain 2 lines with a max. width of 80 mm each, for example a date and a fixed text above or below it or 2 lines of text.

The standard character heights are 6, 8 or 10 mm.

All perforating machines from our OFFICE series are equipped with an easy-to-exchange block-type-die-unit.

Figure height 10 mm, pin Ø 1.1 mm