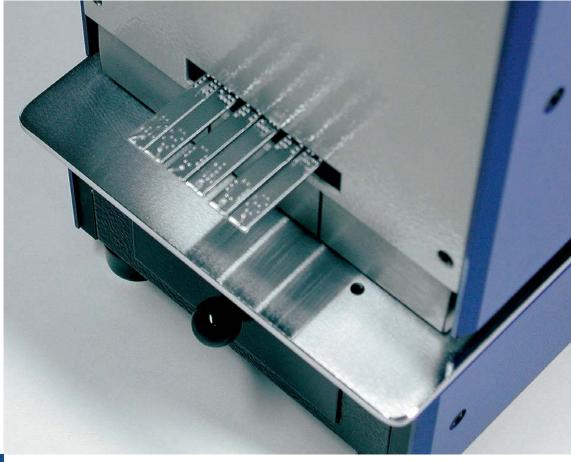

## PERNUMA **OFFICE D**Electric Date Perforating Machine

This machine is supplied with a complete set of figure slides consisting of 18 pieces in its standard version in order to be able to perforate a 6-digit date. These so-called slides are small metal sticks which can very fast and easily be inserted into/respectively pulled out of the machine from the front of it

The insertion depth is 42 mm.

Up to 20 sheets of  $70\,\text{g/m}^2$  paper can be perforated in one operation depending on the number of digits. The insertion height is 2 mm.

The perforation is effected by lateral fastened push-buttons. The main switch is at the rear of the machine.