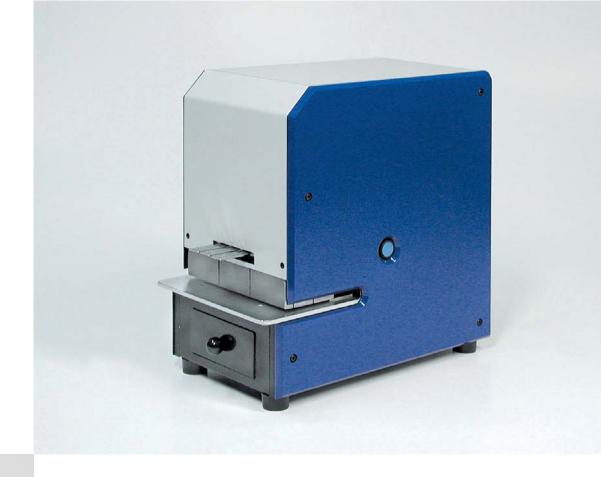

## PERNUMA **OFFICE D**Electric Date Perforating Machine

This machine is supplied with a complete set of figure slides consisting of 18 pieces in its standard version in order to be able to perforate a 6-digit date. These so-called slides are small metal sticks which can very fast and easily be inserted into/respectively pulled out of the machine from the front of it

The insertion depth is 42 mm.

Up to 20 sheets of  $70\,\text{g/m}^2$  paper can be perforated in one operation depending on the number of digits. The insertion height is 2 mm.

The perforation is effected by lateral fastened push-buttons. The main switch is at the rear of the machine.

## PERNUMA OFFICE D

Electric Date Perforating Machine

| Technical Data       | PERNUMA OFFICE D                                  |  |
|----------------------|---------------------------------------------------|--|
| Type of current      | 230 V / 50 cps<br>special voltage<br>upon request |  |
| Insertion depth      | 42 mm                                             |  |
| Weight net / gross   | 18 kg / 20.5 kg                                   |  |
| Machine dimensions   | 15.4 x 29.0 x 31.5 cm                             |  |
| Packaging            | carton                                            |  |
| Packaging dimensions | 39 x 33 x 54 cm                                   |  |