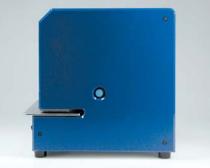

## PERNUMA **OFFICE D**Electric Date Perforating Machine

This machine is supplied with a complete set of figure slides consisting of 18 pieces in its standard version in order to be able to perforate a 6-digit date. These so-called slides are small metal sticks which can very fast and easily be inserted into/respectively pulled out of the machine from the front of it

The insertion depth is 42 mm.

Up to 20 sheets of  $70\,\text{g/m}^2$  paper can be perforated in one operation depending on the number of digits. The insertion height is 2 mm.

The perforation is effected by lateral fastened push-buttons. The main switch is at the rear of the machine.

## PERNUMA OFFICE D

Electric Date Perforating Machine

| Technical Data       | PERNUMA OFFICE D                                  |  |
|----------------------|---------------------------------------------------|--|
| Type of current      | 230 V / 50 cps<br>special voltage<br>upon request |  |
| Insertion depth      | 42 mm                                             |  |
| Weight net / gross   | 18 kg / 20.5 kg                                   |  |
| Machine dimensions   | 15.4 x 29.0 x 31.5 cm                             |  |
| Packaging            | carton                                            |  |
| Packaging dimensions | 39 x 33 x 54 cm                                   |  |