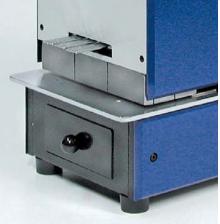

## PERNUMA **OFFICE D**Electric Date Perforating Machine

This machine is supplied with a complete set of figure slides consisting of 18 pieces in its standard version in order to be able to perforate a 6-digit date. These so-called slides are small metal sticks which can very fast and easily be inserted into/respectively pulled out of the machine from the front of it

The insertion depth is 42 mm.

Up to 20 sheets of  $70\,\text{g/m}^2$  paper can be perforated in one operation depending on the number of digits. The insertion height is 2 mm.

The perforation is effected by lateral fastened push-buttons. The main switch is at the rear of the machine.