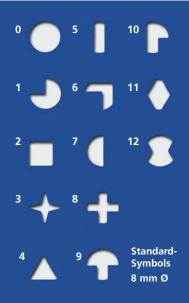

## PERNUMA **OFFICE L**Electric symbol punching and cancelling machine

This machine is serially supplied with easy-to-exchange punching dies.

There is a choice of twelve symbols in 8 mm in diameter as well as a round hole.