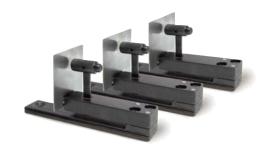

## PERNUMA **OFFICE L**Electric symbol punching and cancelling machine

This machine is serially supplied with easy-to-exchange punching dies.

There is a choice of twelve symbols in 8 mm in diameter as well as a round hole.