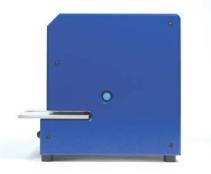

## PERNUMA **OFFICE L**Electric symbol punching and cancelling machine

This machine is serially supplied with easy-to-exchange punching dies.

There is a choice of twelve symbols in 8 mm in diameter as well as a round hole.

## PERNUMA **OFFICE L**

Electric symbol punching and cancelling machine

| Technical Data           | PERNUMA OFFICE L                                  |
|--------------------------|---------------------------------------------------|
| Motor                    | 230 V / 50 cps<br>special voltage<br>upon request |
| Insertion depth          | ca. 50 mm                                         |
| Standard symbol diameter | 8 mm                                              |
| Capacity                 | ca. 50 sheets<br>70 g/m² paper                    |
| Weight net / gross       | ca. 18 kg / 20.5 kg                               |
| Machine dimentions       | ca. 31.5 x 15.4 x 29.0 cm                         |
| Packageing               | carton                                            |
| Pakaging dimensions      | ca. 54 x 39 x 33 cm                               |