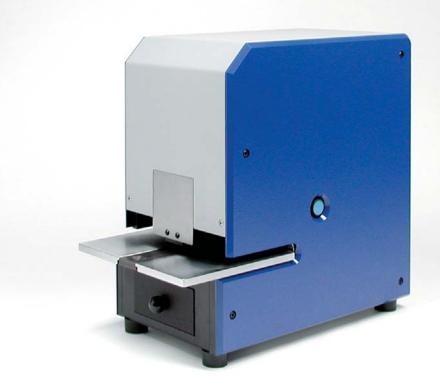

## PERNUMA **OFFICE L**Electric symbol punching and cancelling machine

This machine is serially supplied with easy-to-exchange punching dies.

There is a choice of twelve symbols in 8 mm in diameter as well as a round hole.

## PERNUMA **OFFICE L**

Electric symbol punching and cancelling machine

| Technical Data           | PERNUMA OFFICE L                                  |
|--------------------------|---------------------------------------------------|
| Motor                    | 230 V / 50 cps<br>special voltage<br>upon request |
| Insertion depth          | ca. 50 mm                                         |
| Standard symbol diameter | 8 mm                                              |
| Capacity                 | ca. 50 sheets<br>70 g/m² paper                    |
| Weight net / gross       | ca. 18 kg / 20.5 kg                               |
| Machine dimentions       | ca. 31.5 x 15.4 x 29.0 cm                         |
| Packageing               | carton                                            |
| Pakaging dimensions      | ca. 54 x 39 x 33 cm                               |