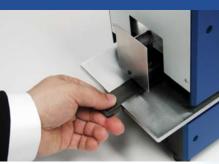

## PERNUMA **OFFICE L**Electric symbol punching and cancelling machine

This machine is serially supplied with easy-to-exchange punching dies.

There is a choice of twelve symbols in 8 mm in diameter as well as a round hole.

The insertion height is approx. 5 mm and the capacity is approx. 50 sheets of 70 g/m² paper.

The max. insertion depth is limited to 50 mm.

Punching is released by the lateral push-button, the main switch is located at the rear of the machine.

Upon request the machine can be equipped with a safety lock and a foot switch.