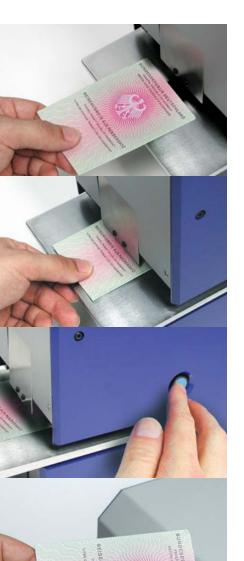

The insertion height is approx. 5 mm and the capacity is approx. 50 sheets of 70 g/m² paper.

The max. insertion depth is limited to 50 mm.

Punching is released by the lateral push-button, the main switch is located at the rear of the machine.

Upon request the machine can be equipped with a safety lock and a foot switch.