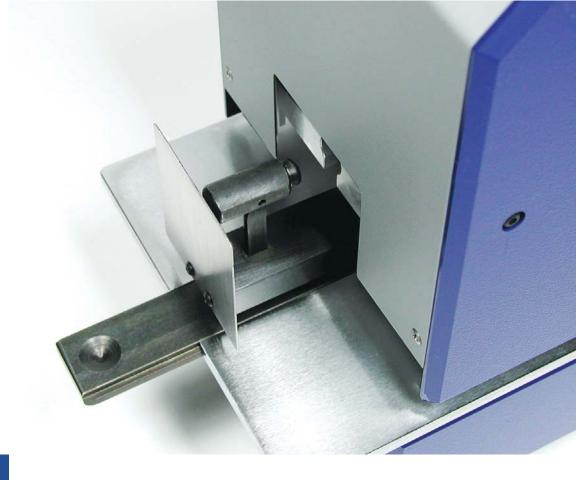

## PERNUMA **OFFICE L**Electric symbol punching and cancelling machine

This machine is serially supplied with easy-to-exchange punching dies.

There is a choice of twelve symbols in 8 mm in diameter as well as a round hole.

The insertion height is approx. 5 mm and the capacity is approx. 50 sheets of 70 g/m² paper.

The max. insertion depth is limited to 50 mm.

Punching is released by the lateral push-button, the main switch is located at the rear of the machine.