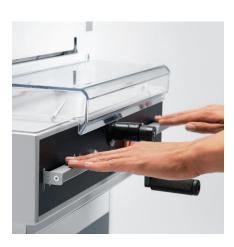

### PATENTED EASY-CUT ACTIVATING BARS

A cut can be executed conveniently by means of the patented EASY-CUT blade activating bars, which guarantee a safe two-hand operation.