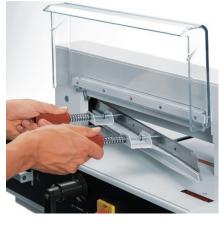

### PATENTED EASY-CUT ACTIVATING BARS

A cut can be executed conveniently by means of the patented EASY-CUT blade activating bars, which guarantee a safe two-hand operation.