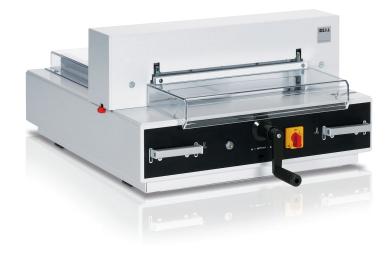

# IDEAL 4350 (TABLE TOP MODEL)

← 43 cm →

Convenient office guillotine with electro-mechanical blade drive, automatic clamp and EASY-CUT – for formats up to A3.

| Cutting length | 430 mm |
|----------------|--------|
| Cutting height | 40 mm  |
| Narrow cut     | 35 mm  |
| Table depth    | 435 mm |

# Product characteristics

Equipped with the new, patented EASY-CUT blade activating bars for convenient and safe cutting. Comprehensive SCS safety package: hinged, electronically controlled safety guard on the front table; transparent safety cover on the rear table; main switch and safety lock with key; electronically controlled true two-hand operation; 24 volt control (low voltage); patented IDEAL safety drive; automatic blade and clamp return from every position; disc brake for instant blade stop; blade changing device with covered cutting edge; blade depth adjustment from the outside of the machine; easy blade change from the front of the machine without removing covers; cutting stick can be turned or replaced easily from the outside of the machine. Electromechanical blade and clamp drive. Cuts up to 500 sheets of paper (70 g/m²) or bound brochures up to 40 mm. Blade made of German high quality steel. Solid steel blade carrier. Adjustable blade guides made of hardened steel. Precision side lay. Spindle guided backgauge with hand crank. Digital measurement readout for backgauge positioning (cm or inches) on the front table. Patented automatic clamp. Optical cutting line with bright and durable LEDs. Solid all-metal construction. Designed as table top machine, a stand or a cabinet with storage shelf are available as an option (at an extra cost).

# TRANSPARENT SAFETY GUARD

A cut can only be executed, if the hinged, electronically secured safety guard on the front table is closed.

#### HAND CRANK

Convenient setting of the backgauge via hand crank in combination with the digital measurement readout on the machine table. The precision backgauge spindle guarantees exact cuts.

### PATENTED EASY-CUT ACTIVATING BARS

A cut can be executed conveniently by means of the patented EASY-CUT blade activating bars, which guarantee a safe two-hand operation.