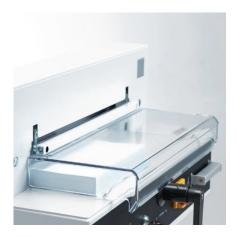

# TRANSPARENT SAFETY GUARD

A cut can only be executed, if the hinged, electronically secured safety guard on the front table is closed.