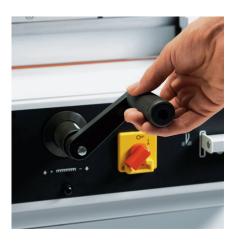

#### HAND CRANK

Convenient setting of the backgauge via hand crank in combination with the digital measurement readout on the machine table. The precision backgauge spindle guarantees exact cuts.