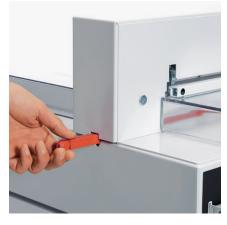

# **CUTTING STICK CHANGE**

Turning or exchanging the cutting stick can easily be managed from the outside of the guillotine without using any tools.