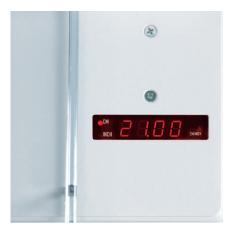

# **DIGITAL MEASUREMENT READOUT**

Easy-to-read digital display on the front table with switch-over from mm to inches by a push of a button.